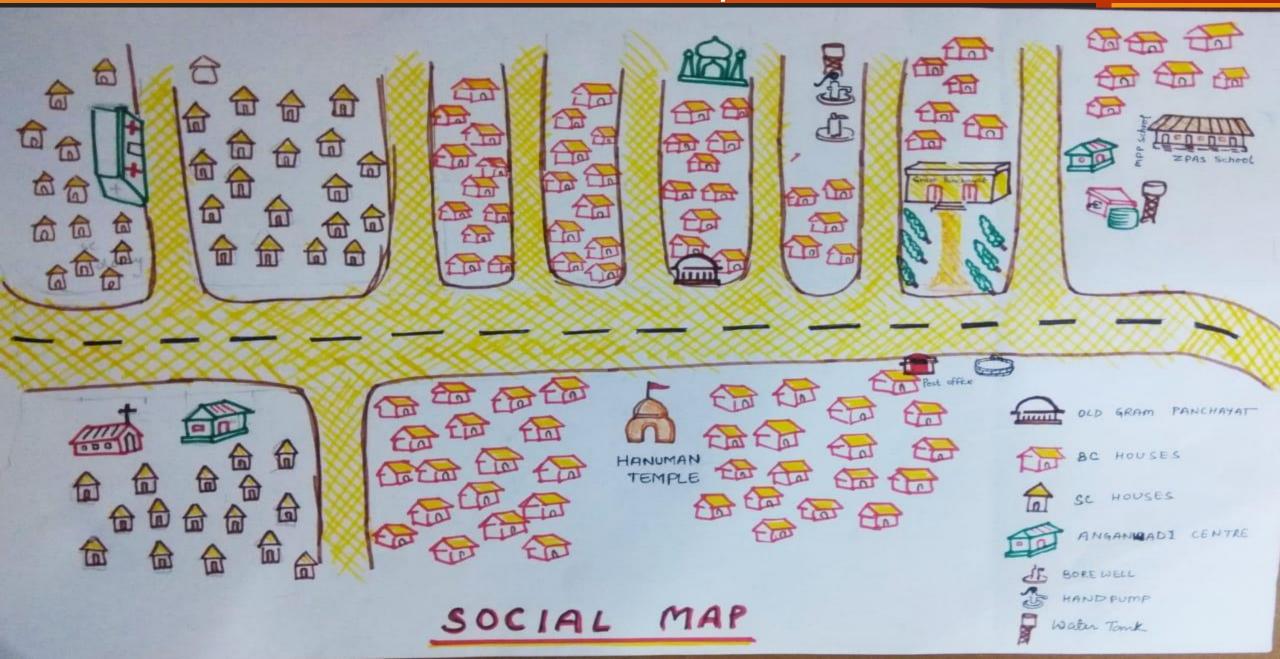

ility                                                  |
| 10   | 2016 | LED light manufacturing under e-swawlambi programme                            |
| 11   | 2018 | Construction of Hanuman Temple and Church                                      |

# General Demography

ST

BC

OC

Minority

Total

| Caste | Population | Households | Male | Female | Transgender |
|-------|------------|------------|------|--------|-------------|
| SC    | 667        | 208        | 327  | 340    | 0           |

# Contd..

|             | SC           | ST  | OTHERS | TOTAL |
|-------------|--------------|-----|--------|-------|
| KOKASMANNUR | 400          | 24  | 841    | 1265  |
| SATHNUMBER  | _            | 240 | 300    | 540   |
| ISLAMNAGAR  | <del>-</del> | 40  | 315    | 355   |

### Social Map



# Resource Map



## Economy

- Agrarian economy
- Migration is gradually increasing due to lack of employment opportunities in the village.
- MGNREGA has been able to abolish poverty to some extent.
- 26 SHGs are currently working in the village related to agriculture, shops, loans
- Suggestions
- eNAM to get fair price for their crops
- Awareness among SHGs to invest properly
- Maintenance of cleanliness in the village

# Agriculture

- Major crops- Cotton, Soyabean, Toor dal
- Black Soil
- Totally Rain fed irrigation
- · Water in canal only in monsoon season.
- Crop yields are sold in Ichoda (Mandal HQ)
- No polyhouse under construction ( no support from government)

#### SUGGESTIONS

- Focus on organic farming
- Use of modern agricultural machines and tools

### Education

- Literacy