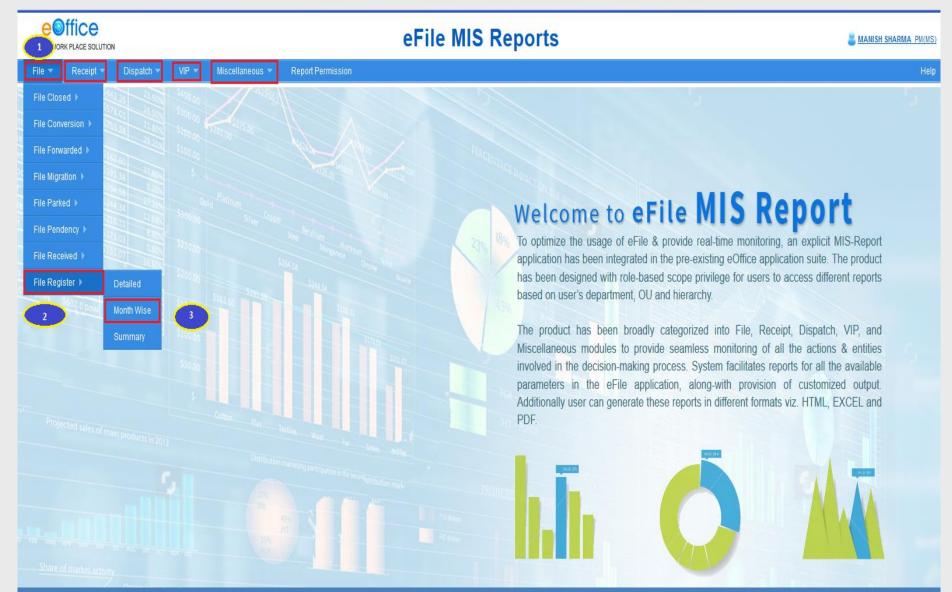

eb 2010<br>Band With Followup<br>B<br>9                                                                                                                                                                                                                                                                                                                                                                                                                                                                                                                                                                                                                                                                                                                                      |

# **e**File – MIS Reports (Reports Permission)





### eFile – MIS Reports Output

|        | FICE<br>PLACE SOLUTION                                                                                         |                          |      |      | eF       | ile N   | IIS R                    | еро   | rts    |        |         |     |      |     |     |     | 8     | 053 05/05 |
|--------|----------------------------------------------------------------------------------------------------------------|--------------------------|------|------|----------|---------|--------------------------|-------|--------|--------|---------|-----|------|-----|-----|-----|-------|-----------|
| •      | Receipt * Dispatch *                                                                                           | VP * Miscellaneous *     |      |      |