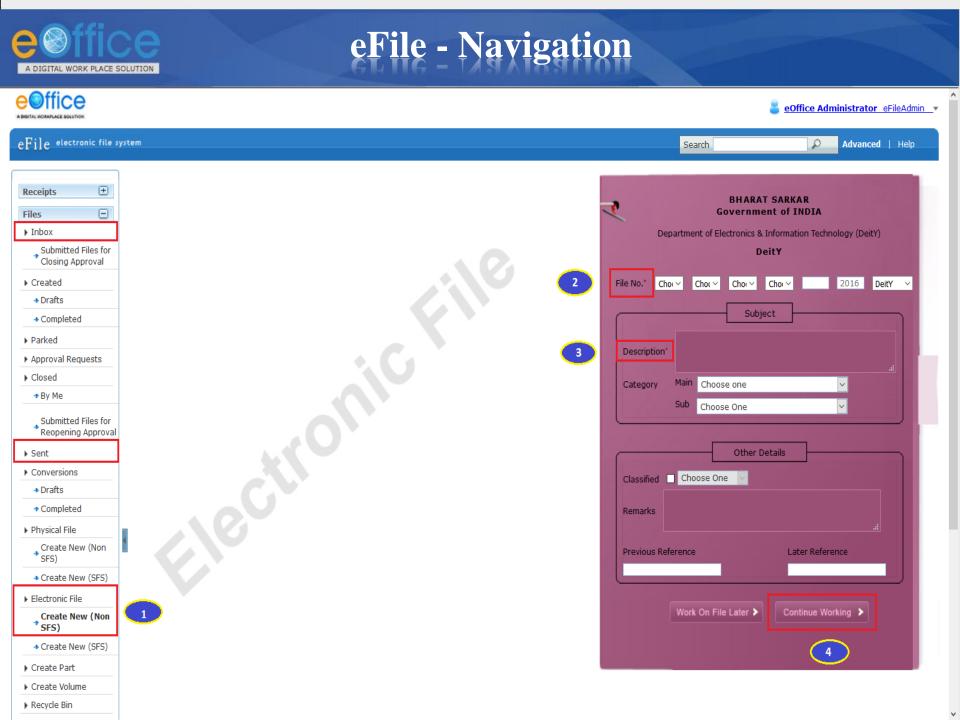

| ~                |
|          |                                  | ~              | Enclosures                                                                                    |                                                    | iosure/Remarks wi                                 | ill not be changed after i           | novement                            | i.<br>.i.        |
|          |                                  |                |                                                                                               | -                                                  |                                                   |                                      | 5                                   | 6                |

Generate Generate & Send





# eFile – File Inbox View

|                                                |     |                                  |                               |        |            |           |   |            |                 |              |                  |                 | S MOHFW AD           | MIN MOHFW | V-PROG(NB)-MOHFW |
|------------------------------------------------|-----|----------------------------------|-------------------------------|--------|------------|-----------|---|------------|-----------------|--------------|------------------|-----------------|----------------------|-----------|------------------|
| eFile electronic file sy                       |     |                                  | 1                             | /      | 2          |           |   |