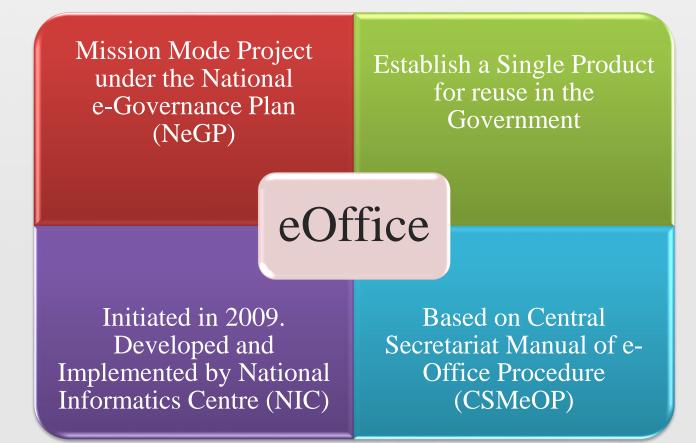

## eOffice – Transforming Governance

### Welcome to eOffice

By National Informatics Centre, Telangana





#### eOffice – A Digital Workplace Solution







### File Management System (eFile)





#### **eOffice** –**Expected** Benefits

oriented

Quality of

discipline

output

Cost-





#### Effectiveness Result

- Efficiency
  - Speed in decision making
  - Error free output
- Optimum

#### utilization of resources/space

- Scalability
- Accessibility & availability of information- file movement trail
- Set procedures/norms followed
- **Reduce Corruption- no** tampering with data

#### Accountability

- Traceability
- of decisions Adherence to service
- levels
- effectiveness Culture of

- Convenience Ease of use
  - Ease of retrieval of files- advanced search
  - Remote functioning

Employee

 Skilled workforce



#### **Security : DSC**

•eOffice ensures that any file should not be altered in transit with DSC.

• In eOffice applica