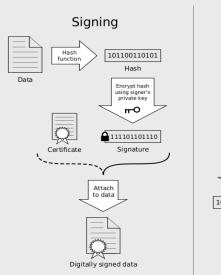

• DSC Functioning:

Digitally signed data Digitally signed data 111101101110 Signature Data Hash function ? 101100110101

Verification

If the hashes are equal, the signature is valid.

Hash

Hash