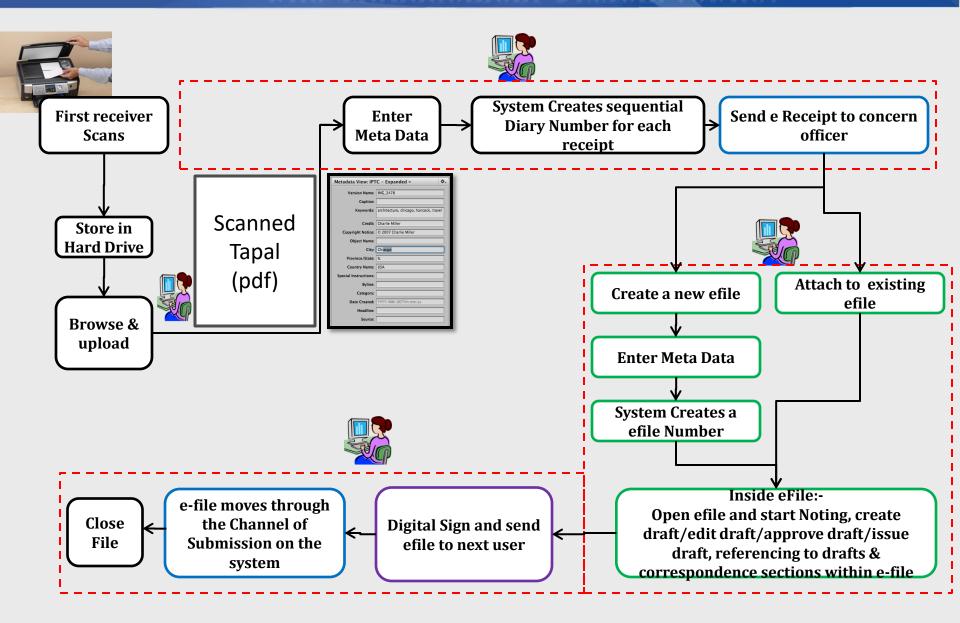

## eOffice – Transforming Governance

### Welcome to eOffice

By National Informatics Centre, Telangana





#### eOffice – A Digital Workplace Solution







### File Management System (eFile)





#### **eOffice** –**Expected** Benefits

oriented

Quality of

discipline

output

Cost-





#### Effectiveness Result

- Efficiency
  - Speed in decision making
  - Error free output
- Optimum

#### utilization of resources/space

- Scalability
- Accessibility & availability of information- file movement trail
- Set procedures/norms followed
- **Reduce Corruption- no** tampering with data

#### Accountability

- Traceability
- of decisions Adherence to service
- levels
- effectiveness Culture of

- Convenience Ease of use
  - Ease of retrieval of files- advanced search
  - Remote functioning

Employee

 Skilled workforce



#### **Security : DSC**

•eOffice ensures that any file should not be altered in transit with DSC.

• In eOffice applications documents are encrypted at client si