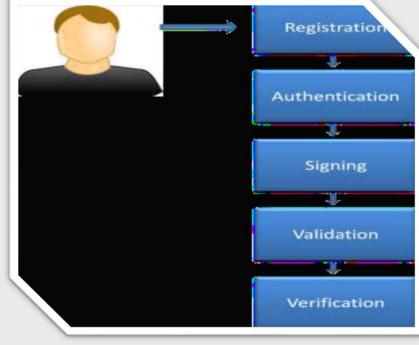

#### **Security : DSC**

•eOffice ensures that any file should not be altered in transit with DSC.

• In eOffice applications documents are encrypted at client side and then transmitted to server in encrypted form only.