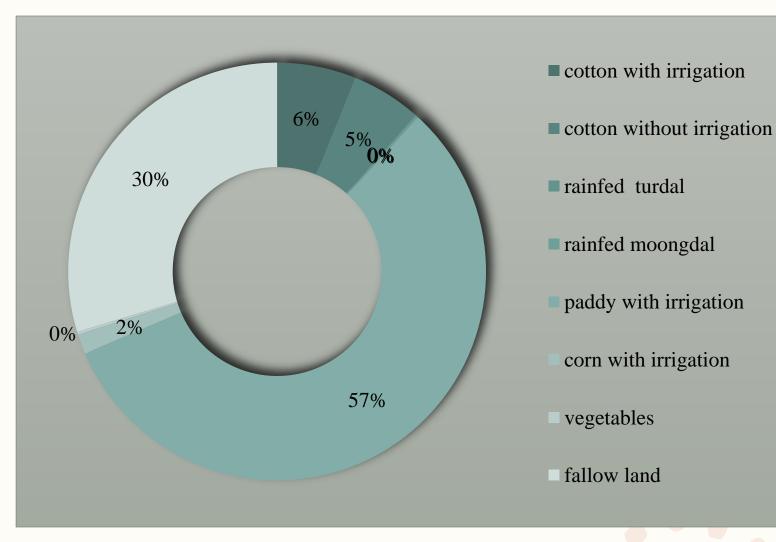

# CULTIVATED LAND USE

- 70%-80% are marginal and small farmers
- Desi cows are not provided.
- There is over exploitation of water for paddy cultivation.
- Under RAD scheme, cards cannot be distributed to many farmers due to small land holdings.