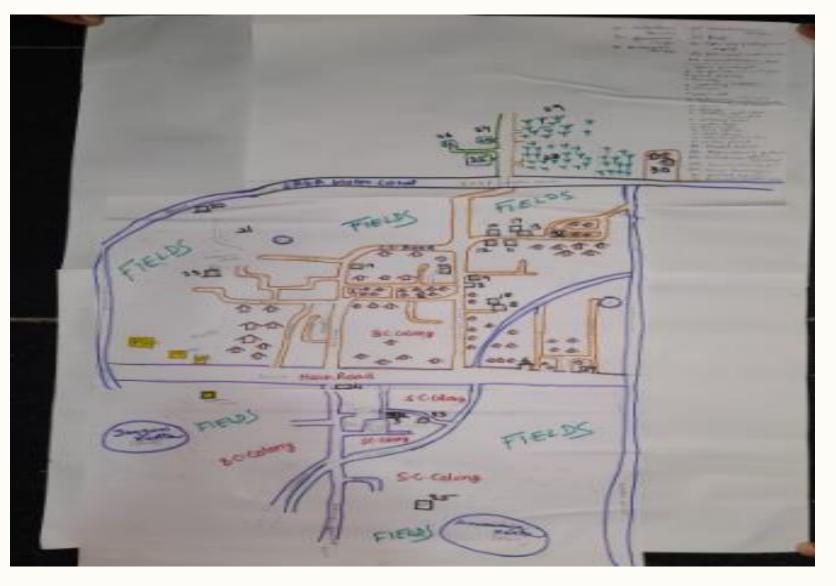

**3** GOOD HEALTH AND WELL-BEING 4 QUALITY EDUCATION **5** GENDER EQUALITY CLEAN WATER AND SANITATION NO Poverty 2 ZERO HUNGER Ň:ŧŧ;İ 10 REDUCED INEQUALITIES AFFORDABLE AND CLEAN ENERGY DECENT WORK AND Economic growth 13 CLIMATE ACTION 14 LIFE BELOW WATER 15 LIFE ON LAND **16** PEACE AND JUSTICE STRONG INSTITUTIONS **17** PARTNERSHIPS FOR THE GOALS 

VILLAGE ACTION PLAN FOR SDGs

VILLAGE GROUP: SASWATI HALDER MUNESH SOOD NIKHIL KUMAR SHANTANU DIXIT ATUL KUMAR SINGH



# **RUKMAPUR**

(CHOPPADANDI MANDAL, 6 kms)

















2017-

2019

- First SHG was formed (1998)
- Gobar gas was used for first time (2000)
- First LPG connection in village (2000)
  - Rice mill was established.
- Water tank was build (2005).
- MGNREGA was implemented in the village (2006).
  - Cotton mill and first ASHA worker from the village(2009).
  - Digitization of land record (2011).
  - Stone quarry & Over head water tank was build in village (2013).
  - Model school & Kasturba residential school started (2014).
  - Church was constructed.

- Masjid & Godown for Paddy storage was constructed (2017).
- Mission Bhagirathi started (2017).
- TSW sainik school started for the welfare of SC community (2018).
- RCC structure of GP building was constructed.

DEMOGRAPHIC PROFILE OF THE VILLAGE









## **TYPES OF HOUSES**