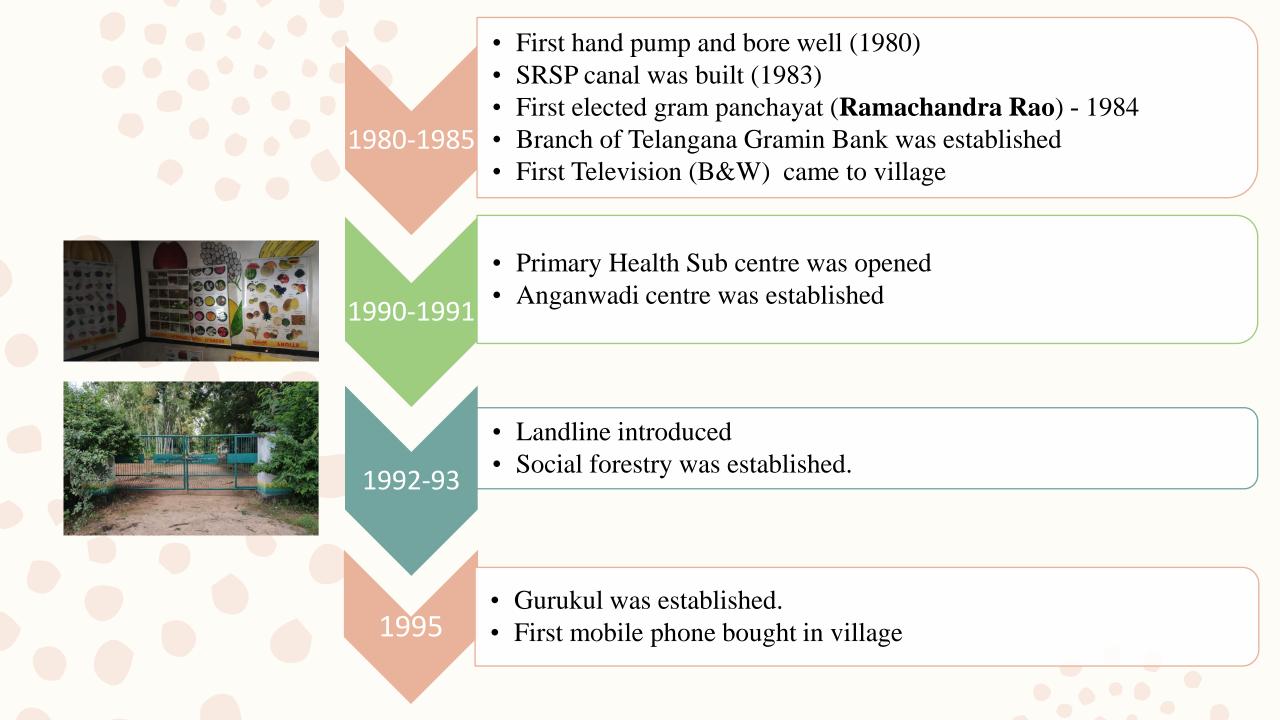

# **RUKMAPUR**

(CHOPPADANDI MANDAL, 6 kms)

2017-

2019

- First SHG was formed (1998)
- Gobar gas was used for first time (2000)
- First LPG connection in village (2000)
  - Rice mill was established.
- Water tank was build (2005).
- MGNREGA was implemented in the village (2006).
  - Cotton mill and first ASHA worker from the village(2009).
  - Digitization of land record (2011).
  - Stone quarry & Over head water tank was build in village (2013).
  - Model school & Kasturba residential school started (2014).
  - Church was constructed.

- Masjid & Godown for Paddy storage was constructed (2017).
- Mission Bhagirathi started (2017).
- TSW sainik school started for the welfare of SC community (2018).
- RCC structure of GP building was constructed.