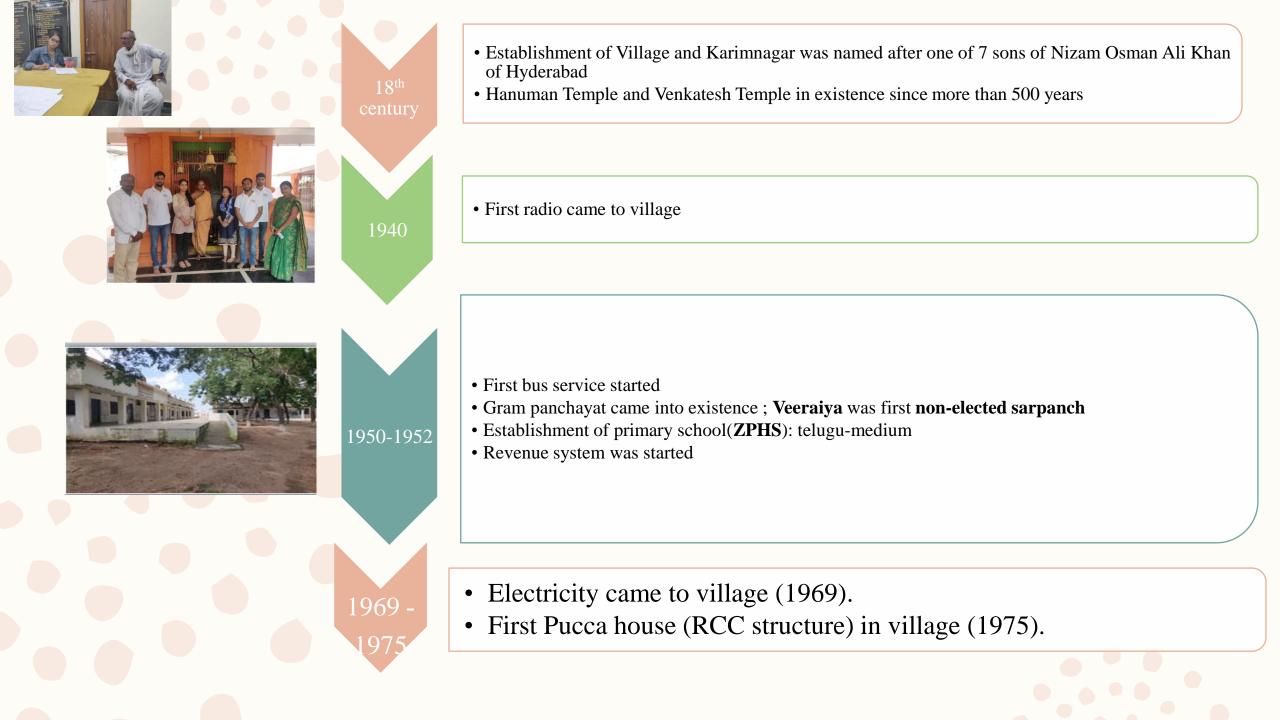

# **RUKMAPUR**

(CHOPPADANDI MANDAL, 6 kms)

2017-

2019

- First SHG was formed (1998)
- Gobar gas was used for first time (2000)
- First LPG connection in village (2000)
  - Rice mill was established.
- Water tank was build (2005).
- MGNREGA was implemented in the village (2006).
  - Cotton mill and first ASHA worker from the village(2009).
  - Digitization of land record (2011).
  - Stone quarry & Over head water tank was build in village (2013).
  - Model school & Kasturba residential school started (2014).
  - Church was constructed.

- Masjid & Godown for Paddy storage was constructed (2017).
- Mission Bhagirathi started (2017).
- TSW sainik school started for the welfare of SC community (2018).
- RCC structure of GP building was constructed.