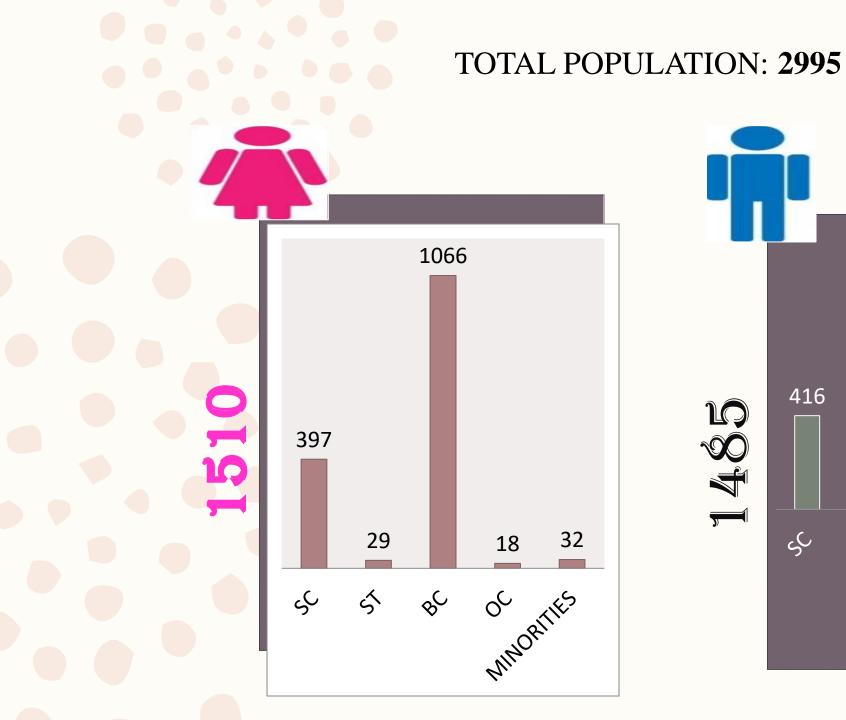

**

(CHOPPADANDI MANDAL, 6 kms)

















2017-

2019

- First SHG was formed (1998)
- Gobar gas was used for first time (2000)
- First LPG connection in village (2000)
  - Rice mill was established.
- Water tank was build (2005).
- MGNREGA was implemented in the village (2006).
  - Cotton mill and first ASHA worker from the village(2009).
  - Digitization of land record (2011).
  - Stone quarry & Over head water tank was build in village (2013).
  - Model school & Kasturba residential school started (2014).
  - Church was constructed.

- Masjid & Godown for Paddy storage was constructed (2017).
- Mission Bhagirathi started (2017).
- TSW sainik school started for the welfare of SC community (2018).
- RCC structure of GP building was constructed.

DEMOGRAPHIC PROFILE OF THE VILLAGE









## **TYPES OF HOUSES**







- Agricultural labours
- Daily wage labour
- Business
- Beedi workers
- Weavers
- Fisherman
- Drivers
- Students
- Unemployed
- Others
- Housewife
- NRI



| FACILITIES                                   | CURRENT STATUS                                                                                                                                                                                                                | CHALLENGES/<br>INTERVENTIONS                                                                                                                             |
|----------------------------------------------|----------------------------------------------------------------------------------------------------------------------------------