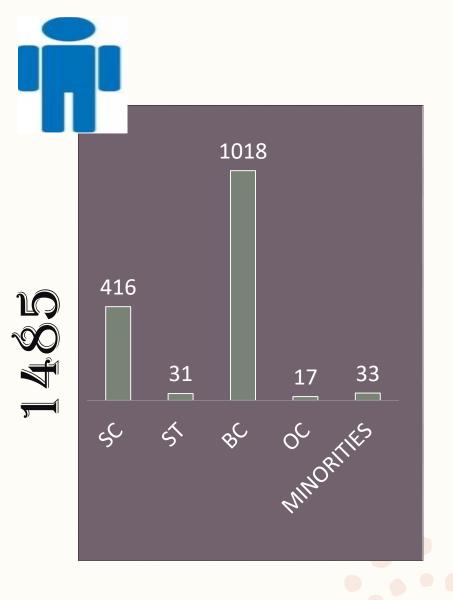

(CHOPPADANDI MANDAL, 6 kms)

















2017-

2019

- First SHG was formed (1998)
- Gobar gas was used for first time (2000)
- First LPG connection in village (2000)
  - Rice mill was established.
- Water tank was build (2005).
- MGNREGA was implemented in the village (2006).
  - Cotton mill and first ASHA worker from the village(2009).
  - Digitization of land record (2011).
  - Stone quarry & Over head water tank was build in village (2013).
  - Model school & Kasturba residential school started (2014).
  - Church was constructed.

- Masjid & Godown for Paddy storage was constructed (2017).
- Mission Bhagirathi started (2017).
- TSW sainik school started for the welfare of SC community (2018).
- RCC structure of GP building was constructed.

DEMOGRAPHIC PROFILE OF THE VILLAGE









## **TYPES OF HOUSES**







- Agricultural labours
- Daily wage labour
- Business
- Beedi workers
- Weavers
- Fisherman
- Drivers
- Students
- Unemployed
- Others
- Housewife
- NRI



| FACILITIES                                   | CURRENT STATUS                                                                                                                                                                                                                | CHALLENGES/<br>INTERVENTIONS                                                                                                                             |
|----------------------------------------------|------------------------------------------------------------------------------------------------------------------------------------