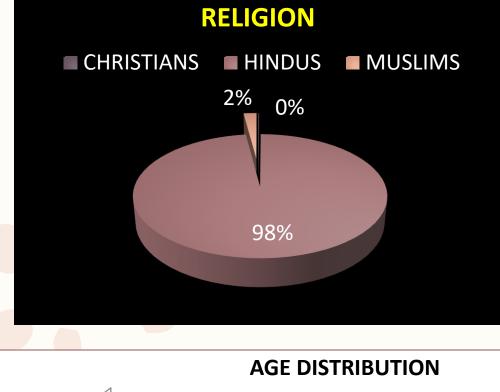

(CHOPPADANDI MANDAL, 6 kms)

















2017-

2019

- First SHG was formed (1998)
- Gobar gas was used for first time (2000)
- First LPG connection in village (2000)
  - Rice mill was established.
- Water tank was build (2005).
- MGNREGA was implemented in the village (2006).
  - Cotton mill and first ASHA worker from the village(2009).
  - Digitization of land record (2011).
  - Stone quarry & Over head water tank was build in village (2013).
  - Model school & Kasturba residential school started (2014).
  - Church was constructed.

- Masjid & Godown for Paddy storage was constructed (2017).
- Mission Bhagirathi started (2017).
- TSW sainik school started for the welfare of SC community (2018).
- RCC structure of GP building was constructed.

DEMOGRAPHIC PROFILE OF THE VILLAGE









## **TYPES OF HOUSES**







- Agricultural labours
- Daily wage labour
- Business
- Beedi workers
- Weavers
- Fisherman
- Drivers
- Students
- Unemployed
- Others
- Housewife
- NRI



| FACILITIES                                   | CURRENT STATUS                                                                                                                                                                                                                | CHALLENGES/<br>INTERVENTIONS                                                                                                                             |
|----------------------------------------------|--------------------------------------------------------------------------------------------------------------------------------------