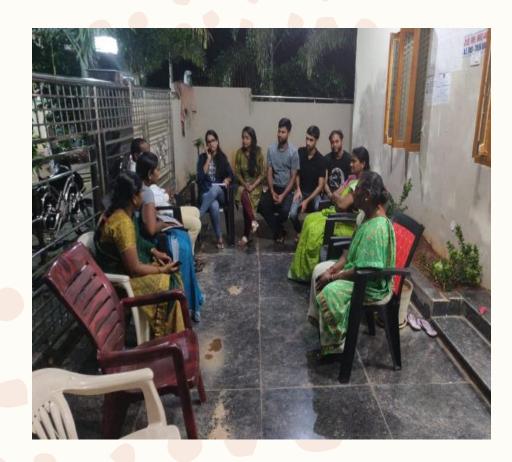

### VO/SHG HEAD (2)

#### GROUP MEMBERS (10-15 PER GROUP)

| Bank loans in las | st 2 years                |
|-------------------|---------------------------|
| SHG               | ₹34,070,000               |
| Stree Nidhi       | ₹ <mark>8,862</mark> ,000 |

#### **CURRENT STATUS**

- OPERATIONAL SINCE 1998
- 71 GROUPS
- AVERAGE BANK LOAN SIZE : ₹5-7 lacs
- SERP Multidimensional Poverty Elimination via Community Participation based approach
- INDIRA KRANTHI PATHAM statewide women's self help movement - All BPL HH starting from poorest are its target group
- LOANS FROM TELANGANA (DECCAN) GRAMIN BANK
- GROUP COHERENCE No DEFAULT yet
- ASSISTANCE in:
  - Selling Paddy to FCI (since 2012) 1 quintal : ₹32 commission
  - Swa-Shakti College under DRDA (Karimnagar) provides training in stitching/ plumbing/ computer etc. and assured placement of ₹8,000-15,000 per month

Salary of SHG Heads is nominal (₹3000/month) - expected salary of up to ₹10,000

#### **PROPOSED PLAN**

No provision of salary in SHGs by Centre/state government. It was launched as a self-fulfilling scheme to promote and develop community cohesion. However, after having delivered services for a certain set of years, the incentives can be linked to the performance of the SHG leaders.