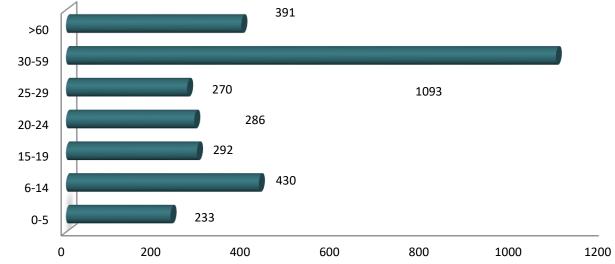

HOPPADANDI MANDAL, 6 kms)

















2017-

2019

- First SHG was formed (1998)
- Gobar gas was used for first time (2000)
- First LPG connection in village (2000)
  - Rice mill was established.
- Water tank was build (2005).
- MGNREGA was implemented in the village (2006).
  - Cotton mill and first ASHA worker from the village(2009).
  - Digitization of land record (2011).
  - Stone quarry & Over head water tank was build in village (2013).
  - Model school & Kasturba residential school started (2014).
  - Church was constructed.

- Masjid & Godown for Paddy storage was constructed (2017).
- Mission Bhagirathi started (2017).
- TSW sainik school started for the welfare of SC community (2018).
- RCC structure of GP building was constructed.

DEMOGRAPHIC PROFILE OF THE VILLAGE









## **TYPES OF HOUSES**







- Agricultural labours
- Daily wage labour
- Business
- Beedi workers
- Weavers
- Fisherman
- Drivers
- Students
- Unemployed
- Others
- Housewife
- NRI



| FACILITIES                                   | CURRENT STATUS                                                                                                                                                                                                                | CHALLENGES/<br>INTERVENTIONS                                                                                                                             |
|----------------------------------------------|----------------------------------------------------------------------------------------------------------------------------------------