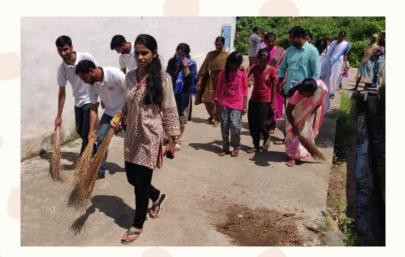

.

- Mission Bhagirathi (under progress)
- No community dumping yard
- House to house garbage collection vans are available
- **'ShramDaan'** undertaken on Gandhi Jayanti celebration every year
- 'Jal Shakti Abhiyan': construction of water sprinkler irrigation
- Sockpits for Rainwater harvesting in 50% of HH