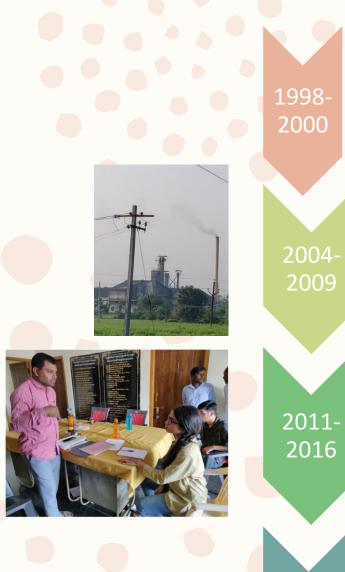

# **RUKMAPUR**

(CHOPPADANDI MANDAL, 6 kms)

2017-

2019

- First SHG was formed (1998)
- Gobar gas was used for first time (2000)
- First LPG connection in village (2000)
  - Rice mill was established.
- Water tank was build (2005).
- MGNREGA was implemented in the village (2006).
  - Cotton mill and first ASHA worker from the village(2009).
  - Digitization of land record (2011).
  - Stone quarry & Over head water tank was build in village (2013).
  - Model school & Kasturba residential school started (2014).
  - Church was constructed.

- Masjid & Godown for Paddy storage was constructed (2017).
- Mission Bhagirathi started (2017).
- TSW sainik school started for the welfare of SC community (2018).
- RCC structure of GP building was constructed.