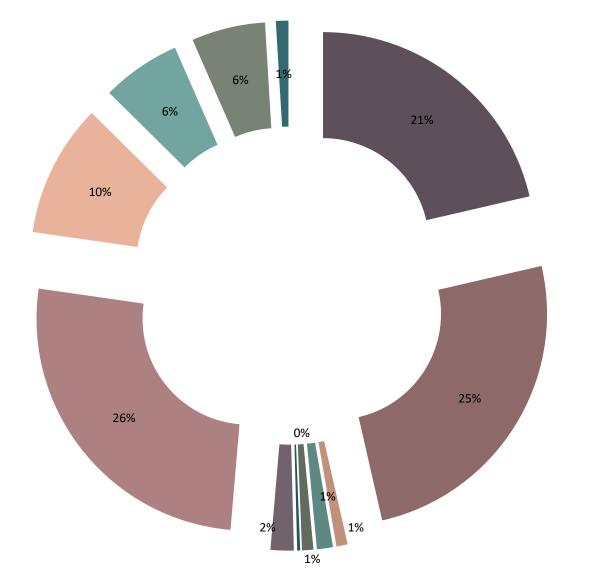

2017-

2019

- First SHG was formed (1998)
- Gobar gas was used for first time (2000)
- First LPG connection in village (2000)
  - Rice mill was established.
- Water tank was build (2005).
- MGNREGA was implemented in the village (2006).
  - Cotton mill and first ASHA worker from the village(2009).
  - Digitization of land record (2011).
  - Stone quarry & Over head water tank was build in village (2013).
  - Model school & Kasturba residential school started (2014).
  - Church was constructed.

- Masjid & Godown for Paddy storage was constructed (2017).
- Mission Bhagirathi started (2017).
- TSW sainik school started for the welfare of SC community (2018).
- RCC structure of GP building was constructed.

DEMOGRAPHIC PROFILE OF THE VILLAGE









## **TYPES OF HOUSES**







- Agricultural labours
- Daily wage labour
- Business
- Beedi workers
- Weavers
- Fisherman
- Drivers
- Students
- Unemployed
- Others
- Housewife
- NRI



| FACILITIES                                   | CURRENT STATUS                                                                                                                                                                                                                | CHALLENGES/<br>INTERVENTIONS                                                                                                                             |
|----------------------------------------------|----------------------------------------------------------------------------------------------------------------------------------------------------------------------