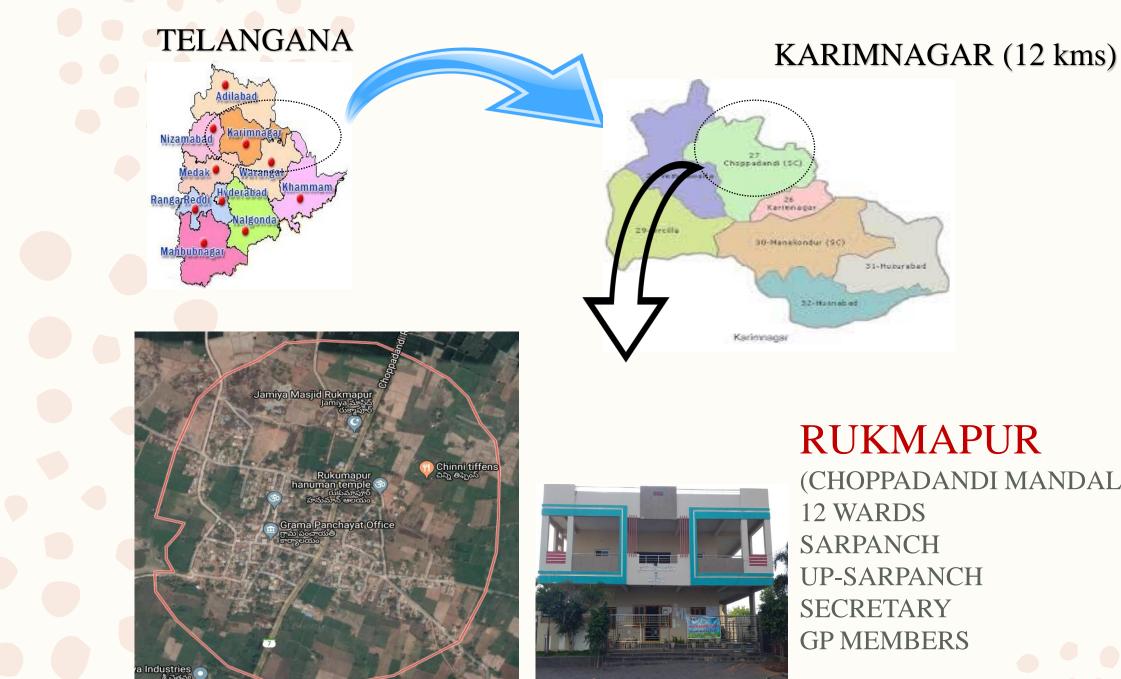

# **RUKMAPUR**

(CHOPPADANDI MANDAL, 6 kms)

2017-

2019

- First SHG was formed (1998)
- Gobar gas was used for first time (2000)
- First LPG connection in village (2000)
  - Rice mill was established.
- Water tank was build (2005).
- MGNREGA was implemented in the village (2006).
  - Cotton mill and first ASHA worker from the village(2009).
  - Digitization of land record (2011).
  - Stone quarry & Over head water tank was build in village (2013).
  - Model school & Kasturba residential school started (2014).
  - Church was constructed.