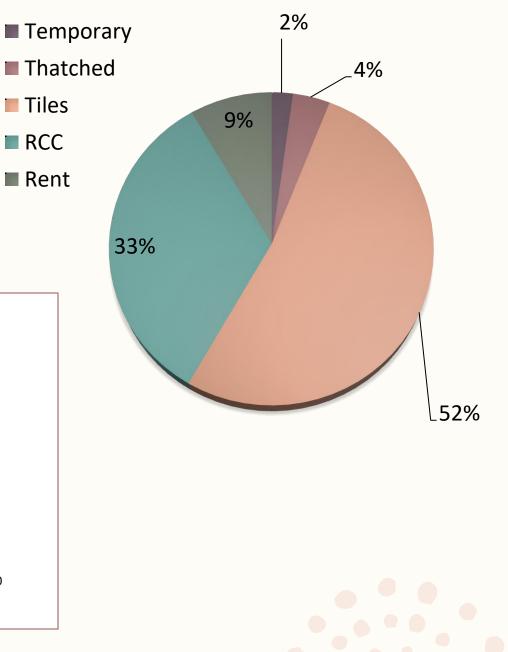

## **TYPES OF HOUSES**

- Agricultural labours
- Daily wage labour
- Business
- Beedi workers
- Weavers
- Fisherman
- Drivers
- Students
- Unemployed
- Others
- Housewife
- NRI

| FACILITIES                                   | CURRENT STATUS                                                                                                                                                                                                                | CHALLENGES/<br>INTERVENTIONS                                                                                                                             |
|----------------------------------------------|-------------------------------------------------------------------------------------------------------------------------------------------------------------------------------------------------------------------------------|----------------------------------------------------------------------------------------------------------------------------------------------------------|
| PDS centers                                  | <ul> <li>2 fair price shops in the village</li> <li>Bi-monthly distribution</li> <li>Biometric-based</li> <li>70% commission to ration shop owners</li> <li>FSC(808) + AFSC(73)</li> <li>Total beneficiaries: 2509</li> </ul> |                                                                                                                                                          |
| Electricity                                  | <ul> <li>Power sub-station (420 kW)</li> <li>3 phase power supply with 24/7 available.</li> <li>256(CFL) street lights in the village - well lit during night</li> </ul>                                                      | <ul> <li>Report broken/fallen lines in the villag<br/>to electricity department</li> <li>Hanging wires/fallen lines which can baccident-prone</li> </ul> |
| Roads, Public<br>transport &<br>Institutions | • GP Building with adequate and timely water supply and electricity supply                                                                                                                                                    | <ul> <li>Entire village is not covered with road</li> <li>GP is facing funding issues in construction of CC roads</li> </ul>                             |