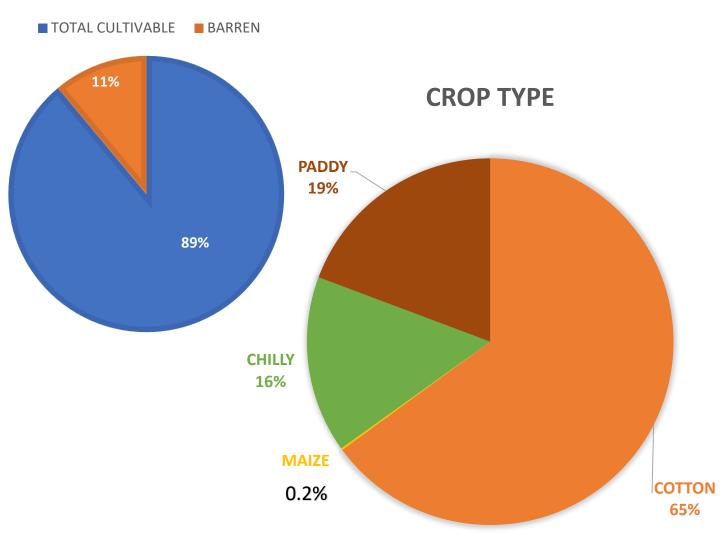

#### **LAND TYPE**

# Dammaigudem Village:

- Distance from Khammam
   District 26km; Well
   connected by road
- 2. Natural Resources Two Ponds, One Irrigation Canal
- 3. Major Soil Types Black, Red, Sandy Loamy & Red Sandy
- Major Crops Cotton,Red Chilli & Paddy
- 5. Major Festivals –
  Bathukamma, Pongal
  and Diwali