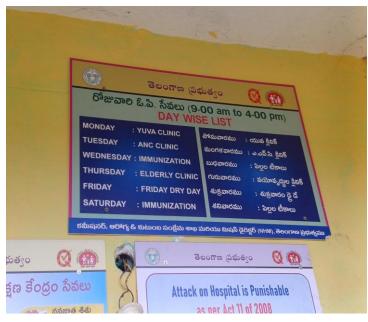

### **INSTITUTIONS VISIT – HEALTH SUB CENTRE**

- NURSING OFFICER 1
- ASHA WORKERS 2
- GENERAL DISEASES
  - WEAKNESS
  - MALARIA
  - DENGUE
  - TYPHOID
  - JAUNDICE