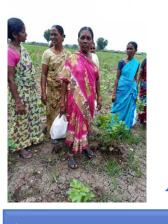

## **SCHEDULE**





1. Welcome

2. Meeting with **Mandal officers** 



1. Transact Walk

2. Timeline **Mapping** 



#### **Day 3:**

1. Resource **Mapping** 

- 2. Seasonality
- 3. Aspirational Ranking

4. Venn Diagram



**Day 4:** 

1. Institutions Visit

2. Meets



#### **Day 5:**

1. Social Mapping

- 2. Cultural Event
- Bathukamma



2. Debriefing





# Dammaigudem Village:

- Distance from Khammam
   District 26km; Well
   connected by road
- 2. Natural Resources Two Ponds, One Irrigation Canal
- 3. Major Soil Types Black, Red, Sandy Loamy & Red Sandy
- Major Crops Cotton,Red Chilli & Paddy
- 5. Major Festivals –
  Bathukamma, Pongal
  and Diwali







AREA OF VILLAGE – 9.2 SQ.KM. NO. OF ROADS – 41 NO. SIDE DRAINS – 12 NO. NO. OF HOUSES – 503 NO. OF VOTERS – MALE (594), FEMALE (643) AASARA PENSIONERS - 229

#### **DEMOGRAPHY**

# MAJOR SOURCE OF INCOME – FARMING TOTAL FARMERS - 1110



#### **LAND TYPE**



## **ARRIVAL**





WARM RECEPTION

**MEETING WITH MANDAL OFFICERS** 





**GRAM PANCHAYA