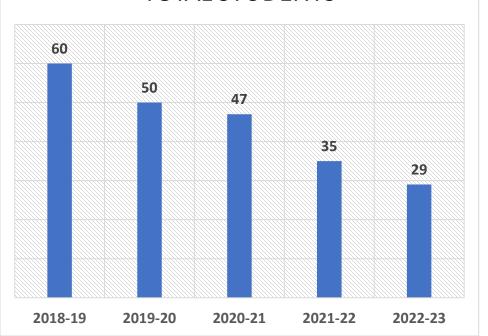

#### **MAJOR ISSUES**

- NO BENCHES
- KITCHEN INCOMPLETE
- NO COMPUTER LAB
- RATION STORAGE UNHYGENIC
- TOILETS NEED RENOVATION
- OUT OF 6 CLASSROOMS, ONLY 2
   ARE IN GOOD CONDITION