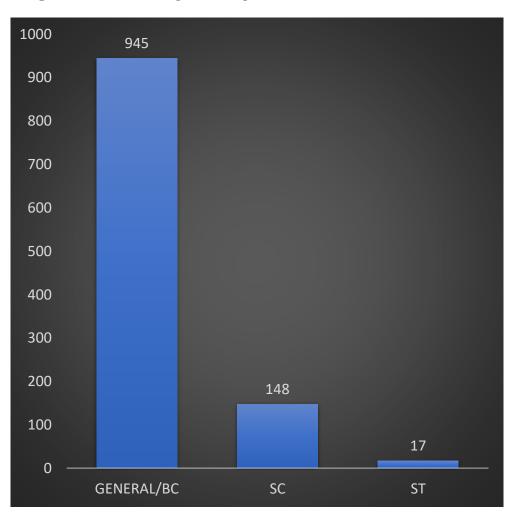

ing** 



#### **Day 3:**

1. Resource **Mapping** 

- 2. Seasonality
- 3. Aspirational Ranking

4. Venn Diagram



**Day 4:** 

1. Institutions Visit

2. Meets



#### **Day 5:**

1. Social Mapping

- 2. Cultural Event
- Bathukamma



2. Debriefing





# Dammaigudem Village:

- Distance from Khammam
   District 26km; Well
   connected by road
- 2. Natural Resources Two Ponds, One Irrigation Canal
- 3. Major Soil Types Black, Red, Sandy Loamy & Red Sandy
- Major Crops Cotton,Red Chilli & Paddy
- 5. Major Festivals –
  Bathukamma, Pongal
  and Diwali







AREA OF VILLAGE – 9.2 SQ.KM. NO. OF ROADS – 41 NO. SIDE DRAINS – 12 NO. NO. OF HOUSES – 503 NO. OF VOTERS – MALE (594), FEMALE (643) AASARA PENSIONERS - 229

#### **DEMOGRAPHY**

# MAJOR SOURCE OF INCOME – FARMING TOTAL FARMERS - 1110



#### **LAND TYPE**



## **ARRIVAL**





WARM RECEPTION

**MEETING WITH MANDAL OFFICERS** 





**GRAM PANCHAYAT ASSETS** 







TRADITIONAL WAY OF FARMING RICE FARMING COTTON FARMING





**CHILLY FARMING** 









**SMART FARMING** 



**CATTLE REARING** 





BIO FENCING STATE TREE OF TELANGANA – JAMMI CHETTU





## **HARITHA HARAM**







## **SOAKPIT PREFAB AND BRICK INDUSTRY**









## **NURSERY**



## PALLE PRAKRUTI VANAM



## **CREMATORIUM**





## **RESOURCE MAP**







#### **RESOURCE MAP**



## **PRA TOOLS MEETING**







#### **TIMELINE MAPPING**



**Establishment of DAMMAIGUDEM** Village

#### **SEASONALITY ANALYSIS**





**RAINFALL** 

**DISEASES** 

#### **SEASONALITY ANALYSIS**



**EMPLOYMENT** 

**TEMPERATURE** 

#### **ASPIRATIONAL MAPPING**



#### **