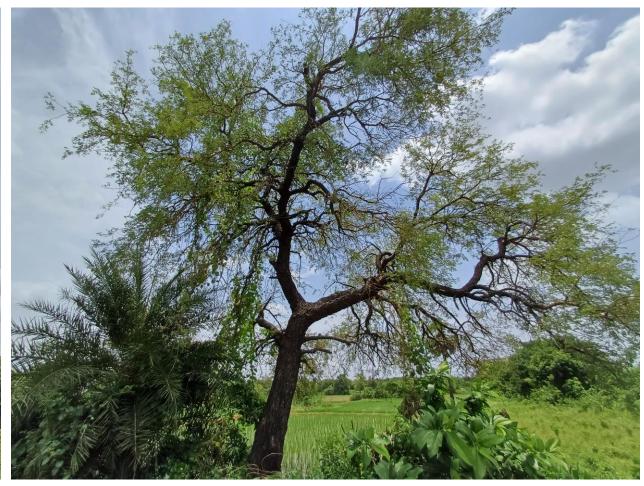

m Village:

- Distance from Khammam
   District 26km; Well
   connected by road
- 2. Natural Resources Two Ponds, One Irrigation Canal
- 3. Major Soil Types Black, Red, Sandy Loamy & Red Sandy
- Major Crops Cotton,Red Chilli & Paddy
- 5. Major Festivals –
  Bathukamma, Pongal
  and Diwali







AREA OF VILLAGE – 9.2 SQ.KM. NO. OF ROADS – 41 NO. SIDE DRAINS – 12 NO. NO. OF HOUSES – 503 NO. OF VOTERS – MALE (594), FEMALE (643) AASARA PENSIONERS - 229

#### **DEMOGRAPHY**

# MAJOR SOURCE OF INCOME – FARMING TOTAL FARMERS - 1110



#### **LAND TYPE**



## **ARRIVAL**





WARM RECEPTION

**MEETING WITH MANDAL OFFICERS** 





**GRAM PANCHAYAT ASSETS** 







TRADITIONAL WAY OF FARMING RICE FARMING COTTON FARMING





**CHILLY FARMING** 









**SMART FARMING** 



**CATTLE REARING** 





BIO FENCING STATE TREE OF TELANGANA – JAMMI CHETTU





## **HARITHA HARAM**







## **SOAKPIT PREFAB AND BRICK INDUSTRY**









## **NURSERY**



## PALLE PRAKRUTI VANAM



## **CREMATORIUM**





## **RESOURCE MAP**







#### **RESOURCE MAP**



## **PRA TOOLS MEETING**







#### **TIMELINE MAPPING**



**Establishment of DAMMAIGUDEM** Village

#### **SEASONALITY ANALYSIS**





**RAINFALL** 

**DISEASES** 

#### **SEASONALITY ANALYSIS**



**EMPLOYMENT** 

**TEMPERATURE** 

#### **ASPIRATIONAL MAPPING**



#### **CHAPATI DIAGRAM**























## **SOCIAL MAPPING – SC AND BC COLONY**





#### **SOCIAL MAPPING**





% OF HOUSEHOLD IN EACH CATEGORY

#### **SOCIAL MAPPING**





% OF HOUSEHOLD IN EACH CATEGORY

#### **SOCIAL MAPPING**





% OF HOUSEHOLD IN EACH CATE