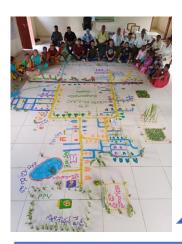

## **SCHEDULE**





1. Welcome

2. Meeting with **Mandal officers** 



1. Transact Walk

2. Timeline **Mapping** 



#### **Day 3:**

1. Resource **Mapping** 

- 2. Seasonality
- 3. Aspirational Ranking

4. Venn Diagram



**Day 4:** 

1. Institutions Visit

2. Meets



#### **Day 5:**

1. Social Mapping

- 2. Cultural Event
- Bathukamma



2. Debriefing





# Dammaigudem Village:

- Distance from Khammam
   District 26km; Well
   connected by road
- 2. Natural Resources Two Ponds, One Irrigation Canal
- 3. Major Soil Types Black, Red, Sandy Loamy & Red Sandy
- Major Crops Cotton,Red Chilli & Paddy
- 5. Major Festivals –
  Bathukamma, Pongal
  and Diwali







AREA OF VILLAGE – 9.2 SQ.KM. NO. OF ROADS – 41 NO. SIDE DRAINS – 12 NO. NO. OF HOUSES – 503 NO. OF VOTERS – MALE (594), FEMALE (643) AASARA PENSIONERS - 229

#### **DEMOGRAPHY**

# MAJOR SOURCE OF INCOME – FARMING TOTAL FARMERS - 1110



#### *