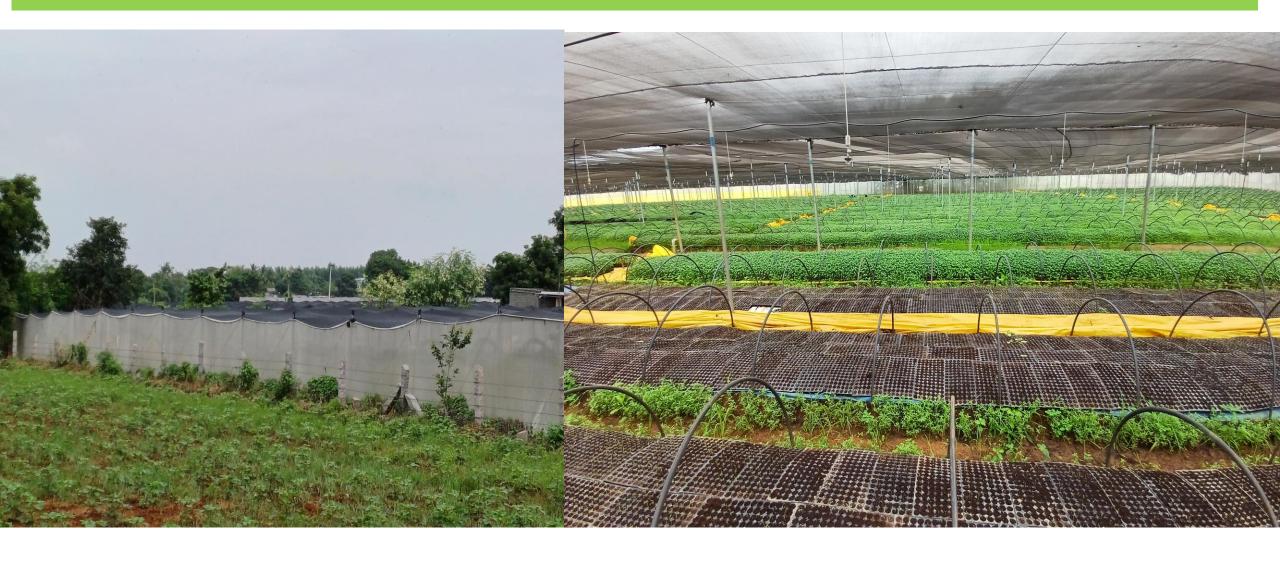

- Bathukamma



2. Debriefing





# Dammaigudem Village:

- Distance from Khammam
   District 26km; Well
   connected by road
- 2. Natural Resources Two Ponds, One Irrigation Canal
- 3. Major Soil Types Black, Red, Sandy Loamy & Red Sandy
- Major Crops Cotton,Red Chilli & Paddy
- 5. Major Festivals –
  Bathukamma, Pongal
  and Diwali







AREA OF VILLAGE – 9.2 SQ.KM. NO. OF ROADS – 41 NO. SIDE DRAINS – 12 NO. NO. OF HOUSES – 503 NO. OF VOTERS – MALE (594), FEMALE (643) AASARA PENSIONERS - 229

#### **DEMOGRAPHY**

# MAJOR SOURCE OF INCOME – FARMING TOTAL FARMERS - 1110



#### **LAND TYPE**



## **ARRIVAL**





WARM RECEPTION

**MEETING WITH MANDAL OFFICERS** 





**GRAM PANCHAYAT ASSETS** 







TRADITIONAL WAY OF FARMING RICE FARMING COTTON FARMING





**CHILLY FARMING** 









**SMART FARMING** 



**CATTLE REARING** 





BIO FENCING STATE TREE OF TELANGANA – JAMMI CHETTU





## **HARITHA HARAM**







## **SOAKPIT PREFAB AND BRICK INDUSTRY**









## **NURSERY**



## PALLE PRAKRUTI VANAM



## **CREMATORIUM**





## **RESOURCE MAP**







#### **RESOURCE MAP**



## **PRA TOOLS MEETING**







#### **TIMELINE MAPPING**



**Establishment of DAMMAIGUDEM** Village

#### **SEASONALITY ANALYSIS**





**RAINFALL** 

**DISEASES** 

#### **SEASONALITY ANALYSIS**



**EMPLOYMENT** 

**TEMPERATURE** 

#### **ASPIRATIONAL MAPPING**



#### **CHAPATI DIAGRAM**























## **SOCIAL MAPPING – SC AND BC COLONY**





#### **SOCIAL MAPPING**





% OF HOUSEHOLD IN EACH CATEGORY

#### **SOCIAL MAPPING**





% OF HOUSEHOLD IN EACH CATEGORY

#### **SO