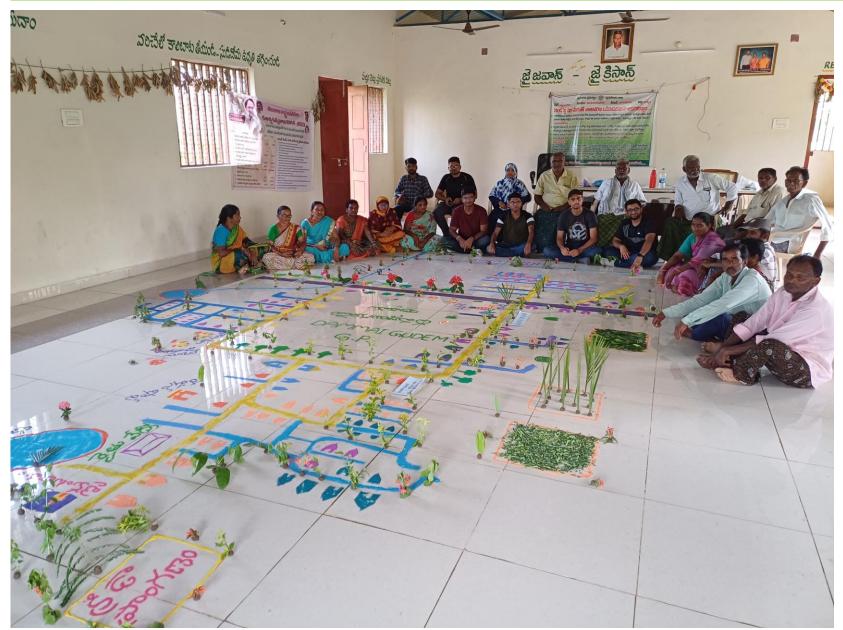

Paddy
- 5. Major Festivals –
  Bathukamma, Pongal
  and Diwali







AREA OF VILLAGE – 9.2 SQ.KM. NO. OF ROADS – 41 NO. SIDE DRAINS – 12 NO. NO. OF HOUSES – 503 NO. OF VOTERS – MALE (594), FEMALE (643) AASARA PENSIONERS - 229

#### **DEMOGRAPHY**

# MAJOR SOURCE OF INCOME – FARMING TOTAL FARMERS - 1110



#### **LAND TYPE**



## **ARRIVAL**





WARM RECEPTION

**MEETING WITH MANDAL OFFICERS** 





**GRAM PANCHAYAT ASSETS** 







TRADITIONAL WAY OF FARMING RICE FARMING COTTON FARMING





**CHILLY FARMING** 









**SMART FARMING** 



**CATTLE REARING** 





BIO FENCING STATE TREE OF TELANGANA – JAMMI CHETTU





## **HARITHA HARAM**







## **SOAKPIT PREFAB AND BRICK INDUSTRY**









## **NURSERY**



## PALLE PRAKRUTI VANAM



## **CREMATORIUM**





## **RESOURCE MAP**







#### **RESOURCE MAP**



## **PRA TOOLS MEETING**







#### **TIMELINE MAPPING**



**Establishment of DAMMAIGUDEM** Village

#### **SEASONALITY ANALYSIS**





**RAINFALL** 

**DISEASES** 

#### **SEASONALITY ANALYSIS**



**EMPLOYMENT** 

**TEMPERATURE** 

#### **ASPIRATIONAL MAPPING**



#### **CHAPATI DIAGRAM**























## **SOCIAL MAPPING – SC AND BC COLONY**





#### **SOCIAL MAPPING**





% OF HOUSEHOLD IN EACH CATEGORY

#### **SOCIAL MAPPING**





% OF HOUSEHOLD IN EACH CATEGORY

#### **SOCIAL MAPPING**





% OF HOUSEHOLD IN EACH CATEGORY

## **INSTITUTIONS VISIT - SCHOOL**



#### **INSTITUTIONS VISIT - SCHOOL**



#### **TOTAL STUDENTS**



#### **MAJOR ISSUES**

- NO BENCHES
- KITCHEN INCOMPLETE
- NO COMPUTER LAB
- RATION STORAGE UNHYGENIC
- TOILETS NEE