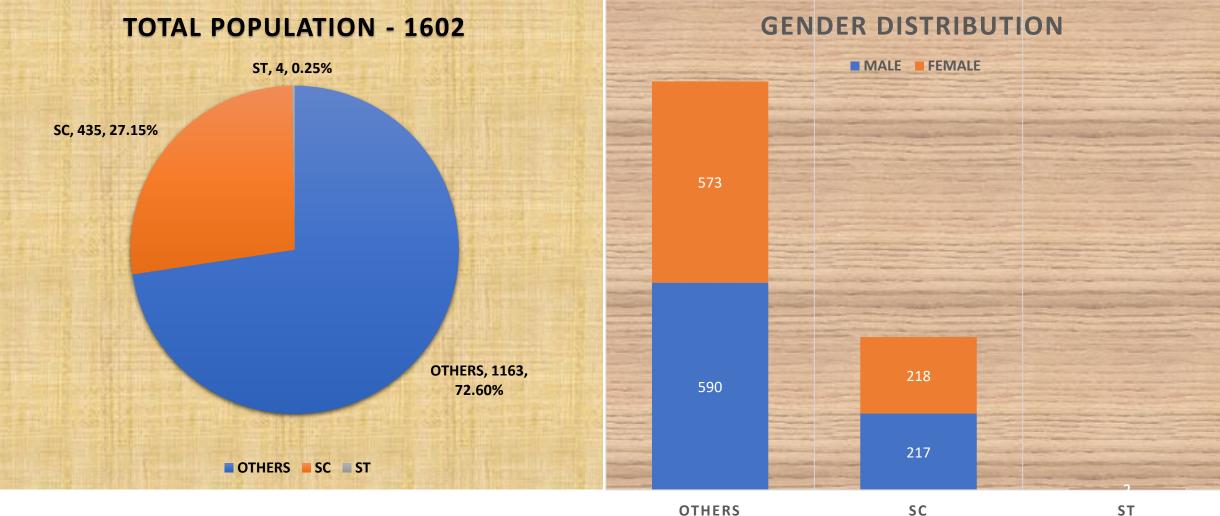

## **SCHEDULE**





1. Welcome

2. Meeting with **Mandal officers** 



1. Transact Walk

2. Timeline **Mapping** 



#### **Day 3:**

1. Resource **Mapping** 

- 2. Seasonality
- 3. Aspirational Ranking

4. Venn Diagram



**Day 4:** 

1. Institutions Visit

2. Meets



#### **Day 5:**

1. Social Mapping

- 2. Cultural Event
- Bathukamma



2. Debriefing





# Dammaigudem Village:

- Distance from Khammam
   District 26km; Well
   connected by road
- 2. Natural Resources Two Ponds, One Irrigation Canal
- 3. Major Soil Types Black, Red, Sandy Loamy & Red Sandy
- Major Crops Cotton,Red Chilli & Paddy
- 5. Major Festivals –
  Bathukamma, Pongal
  and Diwali







AREA OF VILLAGE – 9.2 SQ.KM. NO. OF ROADS – 41 NO. SIDE DRAINS – 12 NO. NO. OF HOUSES – 503 NO. OF VOTERS – MALE (594), FEMALE (643) AASARA PENSIONERS - 229

#### **DEMOGRAPHY**

# MAJOR SOURCE OF INCOME – FARMING TOTAL FARMERS - 1110



#### **LAND TYPE**



## **ARRIVAL**





WARM RECEPTION

**MEETING WITH MANDAL OFFICERS** 





**GRAM PANCHAYAT ASSETS** 







TRADITIONAL WAY OF FARMING RICE FARMING COTTON FARMING





**CHILLY FARMING** 









**SMART FARMING** 



**CATTLE REARING** 





BIO FENCING STATE TREE OF TELANGANA – JAMMI CHETTU





## **HARITHA HARAM**







## **SOAKPIT PREFAB AND BRICK INDUSTRY**









## **NURSERY**



## PALLE PRAKRUTI VANAM



## **CREMATORIUM**





## **RESOURCE MAP**







#### **RESOURCE MAP**



## **PRA TOOLS MEETING**







#### *