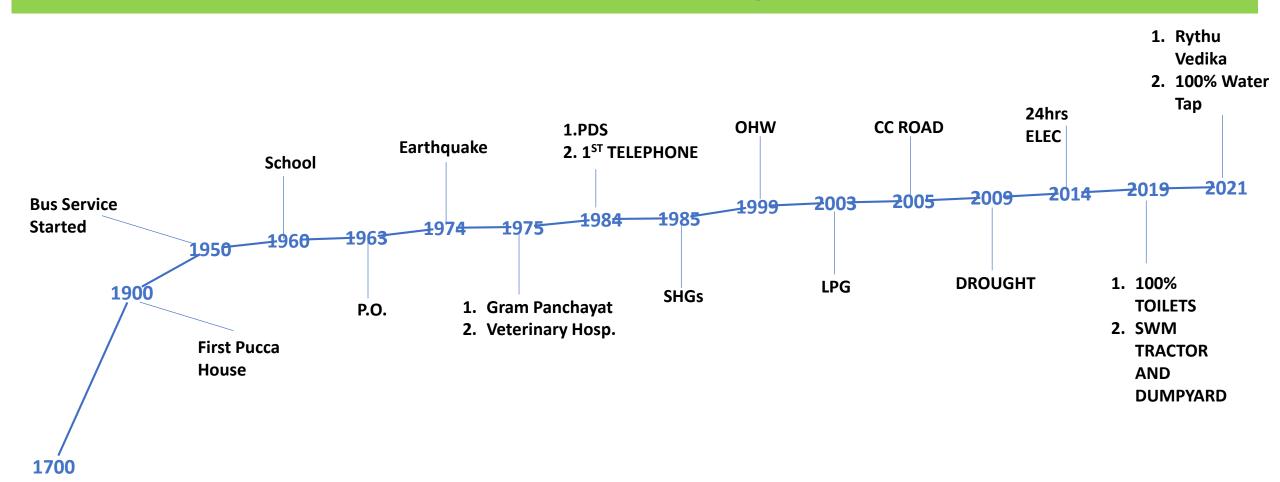

.2 SQ.KM. NO. OF ROADS – 41 NO. SIDE DRAINS – 12 NO. NO. OF HOUSES – 503 NO. OF VOTERS – MALE (594), FEMALE (643) AASARA PENSIONERS - 229

#### **DEMOGRAPHY**

# MAJOR SOURCE OF INCOME – FARMING TOTAL FARMERS - 1110



#### **LAND TYPE**



## **ARRIVAL**





WARM RECEPTION

**MEETING WITH MANDAL OFFICERS** 





**GRAM PANCHAYAT ASSETS** 







TRADITIONAL WAY OF FARMING RICE FARMING COTTON FARMING





**CHILLY FARMING** 









**SMART FARMING** 



**CATTLE REARING** 





BIO FENCING STATE TREE OF TELANGANA – JAMMI CHETTU





## **HARITHA HARAM**







## **SOAKPIT PREFAB AND BRICK INDUSTRY**









## **NURSERY**



## PALLE PRAKRUTI VANAM



## **CREMATORIUM**





## **RESOURCE MAP**







#### **RESOURCE MAP**



## **PRA TOOLS MEETING**







#### **TIMELINE MAPPING**



**Establishment of DAMMAIGUDEM** Village

#### **SEASONALITY ANALYSIS**





**RAINFALL** 

**DISEASES** 

#### **SEASONALITY ANALYSIS**



**EMPLOYMENT** 

**TEMPERATURE** 

#### **ASPIRATIONAL MAPPING**



#### **CHAPATI DIAGRAM**























## **SOCIAL MAPPING – SC AND BC COLONY**





#### **SOCIAL MAPPING**





% OF HOUSEHOLD IN EACH CATEGORY

#### **SOCIAL MAPPING**





% OF HOUSEHOLD IN EACH CATEGORY

#### **SOCIAL MAPPING**





% OF HOUSEHOLD IN EACH CATEGORY

## **INSTITUTIONS VISIT - SCHOOL**



#### **INSTITUTIONS VISIT - SCHOOL**



#### **TOTAL STUDENTS**



#### **MAJOR ISSUES**

- NO BENCHES
- KITCHEN INCOMPLETE
- NO COMPUTER LAB
- RATION STORAGE UNHYGENIC
- TOILETS NEED RENOVATION
- OUT OF 6 CLASSROOMS, ONLY 2
   ARE IN GOOD CONDITION







#### **INSTITUT