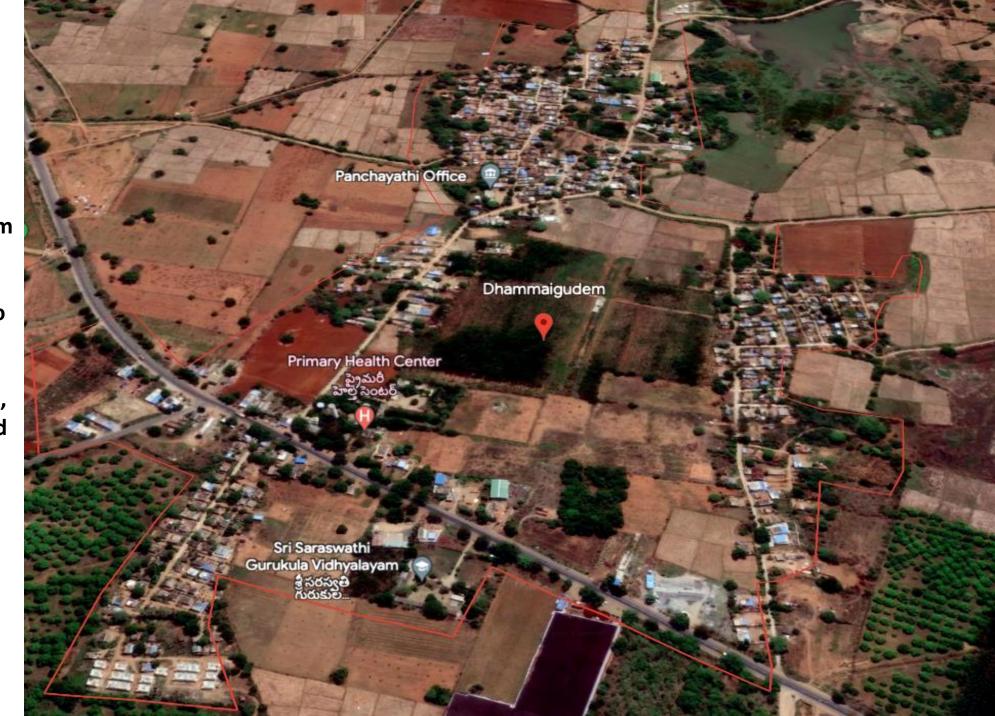

# Dammaigudem Village:

- Distance from Khammam
   District 26km; Well
   connected by road
- 2. Natural Resources Two Ponds, One Irrigation Canal
- 3. Major Soil Types Black, Red, Sandy Loamy & Red Sandy
- Major Crops Cotton,Red Chilli & Paddy
- 5. Major Festivals –
  Bathukamma, Pongal
  and Diwali