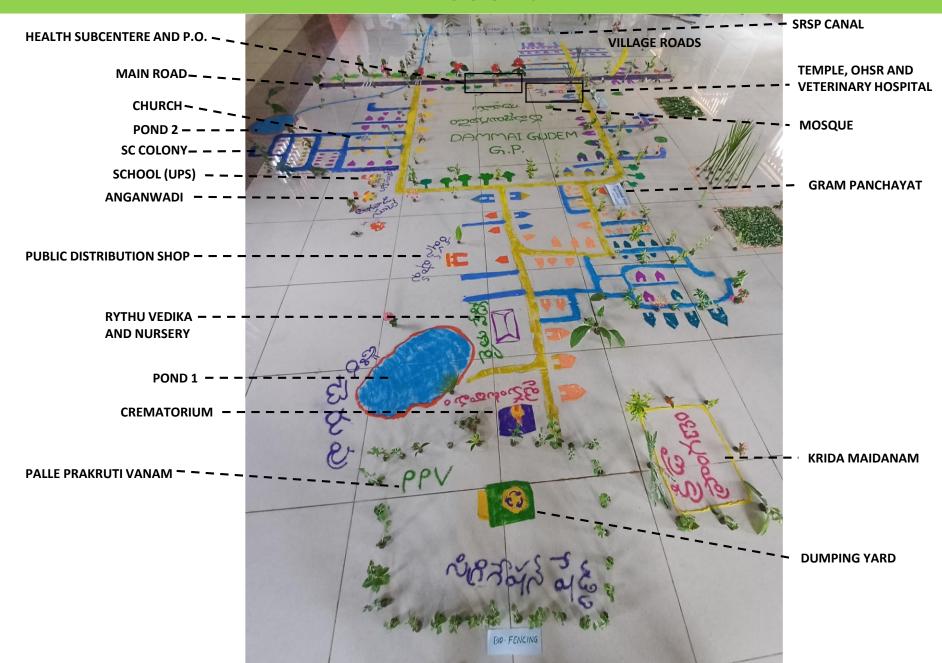

Bathukamma, Pongal
  and Diwali







AREA OF VILLAGE – 9.2 SQ.KM. NO. OF ROADS – 41 NO. SIDE DRAINS – 12 NO. NO. OF HOUSES – 503 NO. OF VOTERS – MALE (594), FEMALE (643) AASARA PENSIONERS - 229

#### **DEMOGRAPHY**

# MAJOR SOURCE OF INCOME – FARMING TOTAL FARMERS - 1110



#### **LAND TYPE**



## **ARRIVAL**





WARM RECEPTION

**MEETING WITH MANDAL OFFICERS** 





**GRAM PANCHAYAT ASSETS** 







TRADITIONAL WAY OF FARMING RICE FARMING COTTON FARMING





**CHILLY FARMING** 









**SMART FARMING** 



**CATTLE REARING** 





BIO FENCING STATE TREE OF TELANGANA – JAMMI CHETTU





## **HARITHA HARAM**







## **SOAKPIT PREFAB AND BRICK INDUSTRY**









## **NURSERY**



## PALLE PRAKRUTI VANAM



## **CREMATORIUM**





## **RESOURCE MAP**







#### **RESOURCE MAP**



## **PRA TOOLS MEETING**







#### **TIMELINE MAPPING**



**Establishment of DAMMAIGUDEM** Village

#### **SEASONALITY ANALYSIS**





**RAINFALL** 

**DISEASES** 

#### **SEASONALITY ANALYSIS**



**EMPLOYMENT** 

**TEMPERATURE** 

#### **ASPIRATIONAL MAPPING**



#### **CHAPATI DIAGRAM**























## **SOCIAL MAPPING – SC AND BC COLONY**





#### **SOCIAL MAPPING**





% OF HOUSEHOLD IN EACH CATEGORY

#### **SOCIAL MAPPING**





% OF HOUSEHOLD IN EACH CATEGORY

#### **SOCIAL MAPPING**





% OF HOUSEHOLD IN EACH CATEGORY

## **INSTITUTIONS VISIT - SCHOOL**



#### **INSTITUTIONS VISIT - SCHOOL**



#### **TOTAL STUDENTS**



#### **MAJOR ISSUES**

- NO BENCHES
- KITCHEN INCOMPLETE
- NO COMPUTER LAB
- RATION STORAGE UNHYGENIC
- TOILETS NEED RENOVATION
- OUT OF 6 CLASS