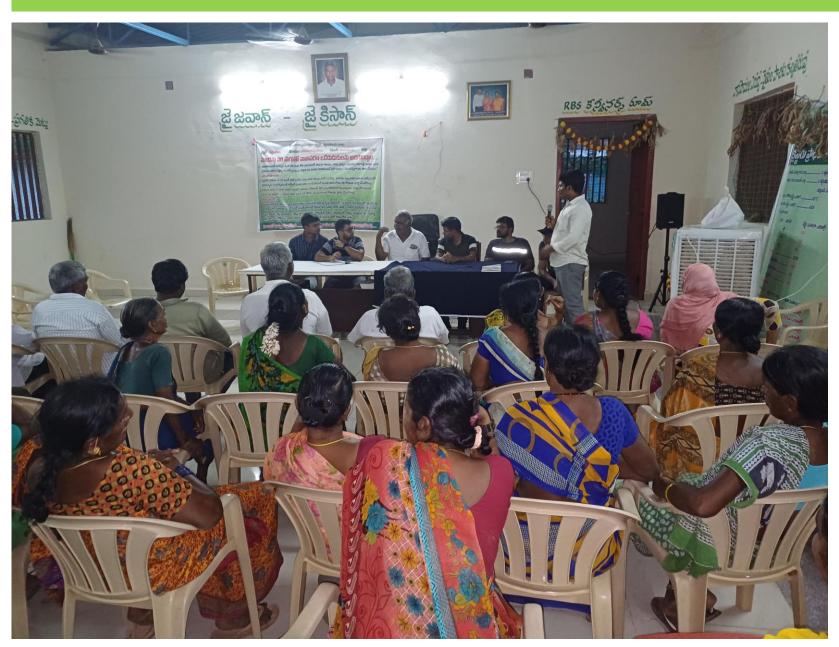

# **FARMER'S MEET**

SHARE CROPPER LAND OWNING FARMER DAILY WAGE FARMER

### **FARMER'S MEET**

#### **MAJOR ISSUES:**

- SHARE CROPPERS HAVE NO GOVT. SUBSIDIES AS THEY DON'T OWN LAND
- DAILY WAGE IS Rs. 250/day to Rs. 600/day BASED
   ON THE TYPE OF CROP

#### **MAJOR ISSUES:**

- FARMER'S MARKET NOT AVAILABLE NEARBY
- STORAGE FACILITIES NOT AVAILABLE
- TRAINING FREQUENCY AT RYTHU VEDIKA IS LESS