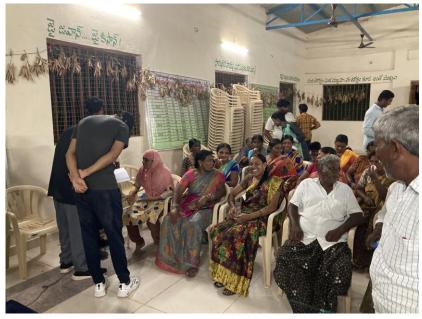

# **FARMER'S MEET**

SHARE CROPPER LAND OWNING FARMER DAILY WAGE FARMER

### **FARMER'S MEET**

#### **MAJOR ISSUES:**

- SHARE CROPPERS HAVE NO GOVT. SUBSIDIES AS THEY DON'T OWN LAND
- DAILY WAGE IS Rs. 250/day to Rs. 600/day BASED
   ON THE TYPE OF CROP

#### **MAJOR ISSUES:**

- FARMER'S MARKET NOT AVAILABLE NEARBY
- STORAGE FACILITIES NOT AVAILABLE
- TRAINING FREQUENCY AT RYTHU VEDIKA IS LESS