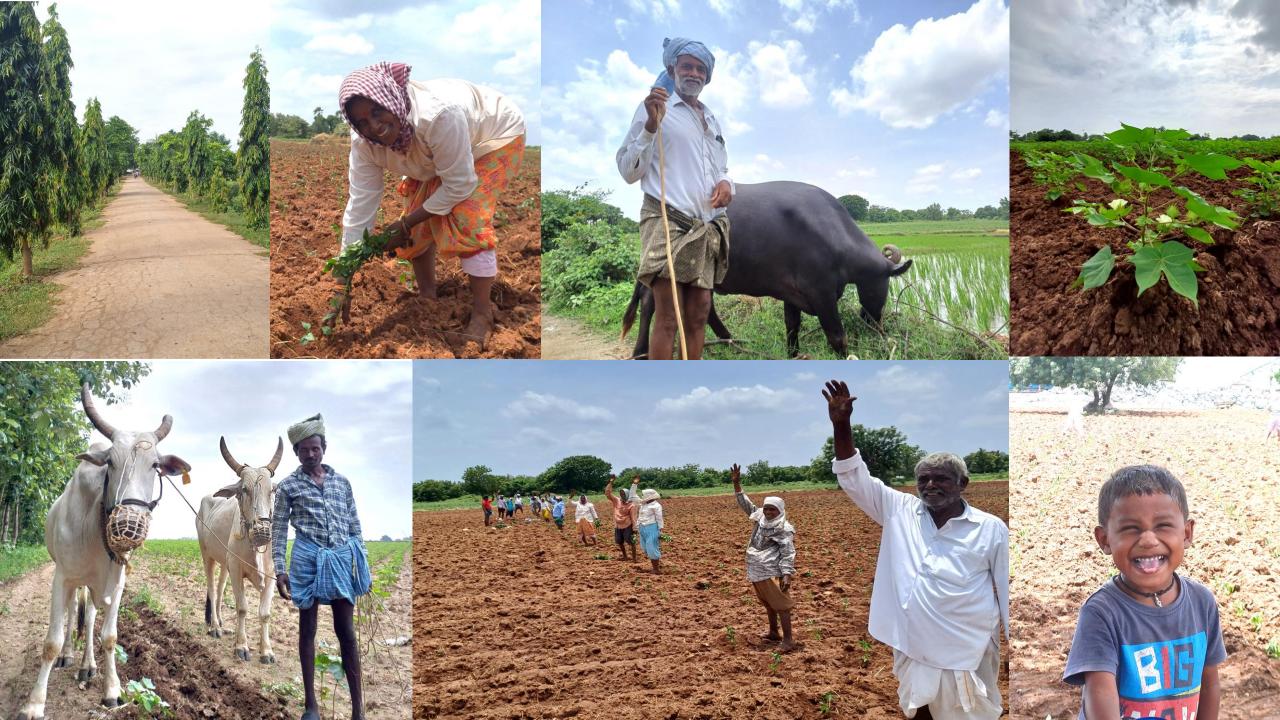

# Dammaigudem Village:

- Distance from Khammam
   District 26km; Well
   connected by road
- 2. Natural Resources Two Ponds, One Irrigation Canal
- 3. Major Soil Types Black, Red, Sandy Loamy & Red Sandy
- Major Crops Cotton,Red Chilli & Paddy
- 5. Major Festivals –
  Bathukamma, Pongal
  and Diwali

## **ARRIVAL**

WARM RECEPTION

**MEETING WITH MANDAL OFFICERS** 

**GRAM PANCHAYAT ASSETS** 

TRADITIONAL WAY OF FARMING RICE FARMING COTTON FARMING

**CHILLY FARMING** 

**SMART FARMING** 

**CATTLE REARING** 