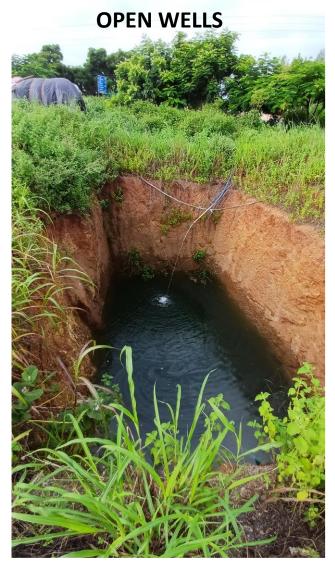

# Dammaigudem Village:

- Distance from Khammam
   District 26km; Well
   connected by road
- 2. Natural Resources Two Ponds, One Irrigation Canal
- 3. Major Soil Types Black, Red, Sandy Loamy & Red Sandy
- Major Crops Cotton,Red Chilli & Paddy
- 5. Major Festivals –
  Bathukamma, Pongal
  and Diwali