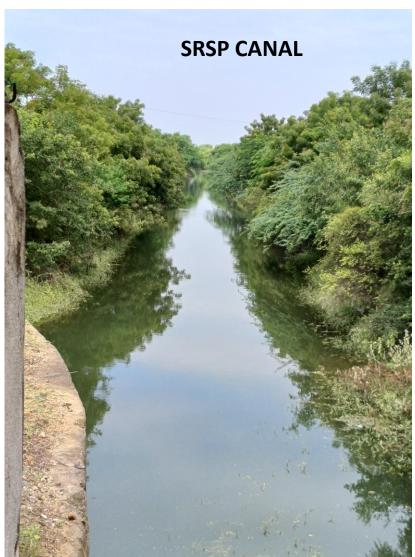

# Dammaigudem Village:

- Distance from Khammam
   District 26km; Well
   connected by road
- 2. Natural Resources Two Ponds, One Irrigation Canal
- 3. Major Soil Types Black, Red, Sandy Loamy & Red Sandy
- Major Crops Cotton,Red Chilli & Paddy
- 5. Major Festivals –
  Bathukamma, Pongal
  and Diwali